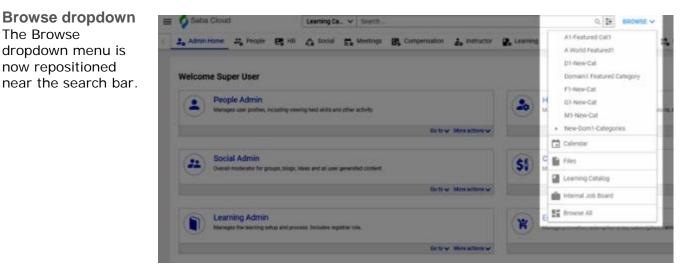

# **Breadcrumb** navigation

The pages now also show a breadcrumb navigation to indicate the path and the current location in Saba Cloud.

Browse dropdown The Browse dropdown menu is now repositioned

Advance search The Advance search bar appears like the one below.