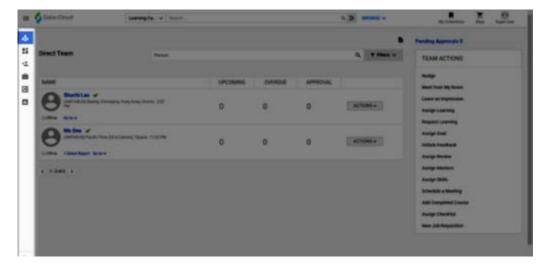

# **My Collections**

The look and feel of this dropdown list has been updated.

Sub menus of the top-level menus
The sub menus of the top-level menus like My Team,
People, Groups,
Admin now appear as a side bar, which give more space to the pages.

#### Side bar

The side bar now allows directly reaching a particular page by clicking the appropriate menu item, thus saving multiple clicks and page refreshes.