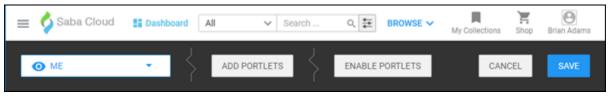

# Updated layout of portlets on the Home page

When the new user experience is enabled, the appearance of the following portlets change. As an end user, you can now add and enable portlets by clicking **Configure Dashboard** from the user name dropdown menu on the Home or Dashboard page.