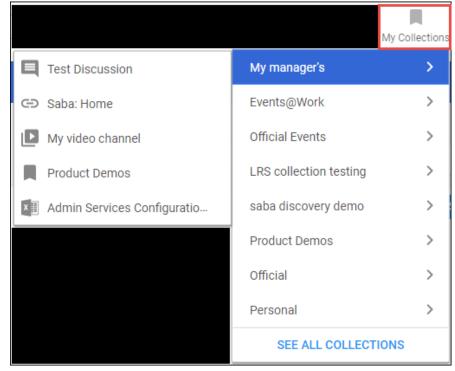

# **My Collections**

The look and feel of this dropdown list has been updated.

Sub menus of the top-level menus
The sub menus of the top-level menus like My Team,
People, Groups,
Admin now appear as a side bar, which give more space to the pages.