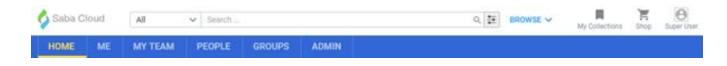

If System > Configure System > Services > Foundation > User Interface > Enable drawer menu is disabled, the header appear like the one below. The sub menus appear as tabs under the header.

**○** Note: Enable drawer menu was earlier called Enable new tile style IA.

#### New header with new tile style IA disabled