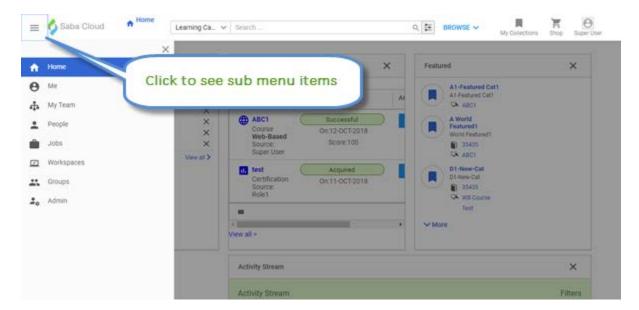

# What are the key highlights?

The header of the Saba Cloud is now cleaner. The side bar style sub menus help save multiple clicks and page refreshes. It has an always visible search area.

The sub menus appear when you click  $\equiv$ .

#### Side bar

The side bar now allows directly reaching a particular page by clicking the appropriate menu item, thus saving multiple clicks and page refreshes.