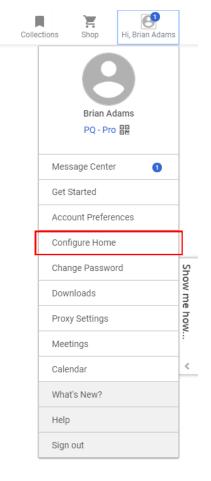

#### User's menu items

The user's menu items in the new header are now moved under the user's dropdown menu.

The count of unread messages now appears as a badge over the profile picture on the **Home** page.

# Updated layout of portlets on the Home page

When the new user experience is enabled, the appearance of the following portlets change. As an end user, you can now add and enable portlets by clicking **Configure Dashboard** from the user name dropdown menu on the Home or Dashboard page.