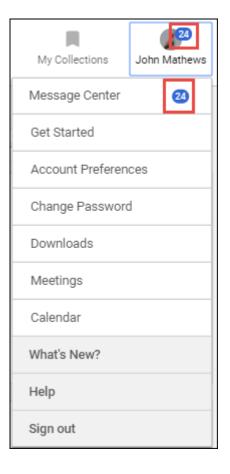

#### User's menu items

The user's menu items in the new header are now moved under the user's dropdown menu.

The count of unread messages now appears as a badge over the profile picture on the **Home** page.