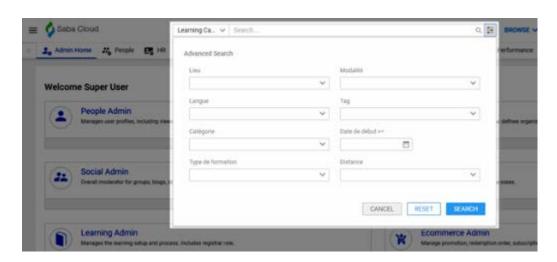

# **Breadcrumb** navigation

The pages now also show a breadcrumb navigation to indicate the path and the current location in Saba Cloud.

Browse dropdown The Browse dropdown menu is now repositioned

Advance search The Advance search bar appears like the one below.